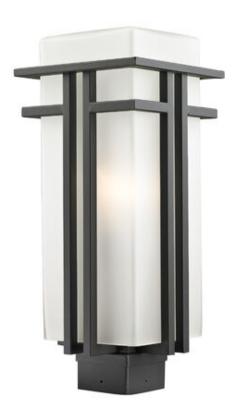

Product Number 550PHB-ORBZ

CollectionAbbeyWeight9.0 lbsLength/Extension7.75"Width7.75"Height19.25"Frame MaterialSteel

Frame Finish Outdoor Rubbed Bronze

Shade Material Glass
Shade Finish Matte Opal

Bulbs 1 x 100W - Medium